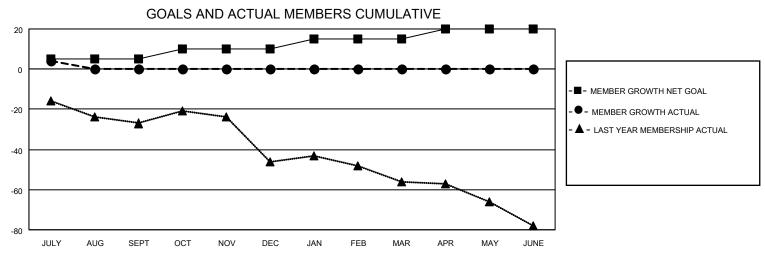

## MONTHLY MEMBERSHIP PROGRESS REPORT

LOCATION OHIO District 13 OH7 Results as of: 7/31/2023

| Clubs RESULTS FOR 2023-2024 |   |   |   | Members RESULTS FOR 2023-2024 |   |    |   |
|-----------------------------|---|---|---|-------------------------------|---|----|---|
|                             |   |   |   |                               |   |    |   |
| JULY/AUG/SEPT               | 1 | 0 | 1 | JULY/AUG/SEPT                 | 5 | 16 | 7 |
| OCT/NOV/DEC                 | 0 | 0 | 0 | OCT/NOV/DEC                   | 5 | 0  | 0 |
| JAN/FEB/MAR                 | 0 | 0 | 0 | JAN/FEB/MAR                   | 5 | 0  | 0 |
| APR/MAY/JUNE                | 0 | 0 | 0 | APR/MAY/JUNE                  | 5 | 0  | 0 |

## 



JUNE

| DROPPED CLUBS: 1 |   | 9 CLUBS OF 49 ADDED 1 OR<br>MORE NEW MEMBERS | GENDER DISTRIBUTION                 |              |  |
|------------------|---|----------------------------------------------|-------------------------------------|--------------|--|
|                  |   | WORE NEW WEIWBERS                            | MALE                                | 725 (61.49%) |  |
|                  |   |                                              | FEMALE                              | 453 (38.42%) |  |
| DROPPED MEMBERS  |   |                                              | NON BINARY                          | 0 (0.00%)    |  |
|                  |   |                                              | PREFER NOT TO ANSWER                | 1 (0.08%)    |  |
| DECEASED         | 0 |